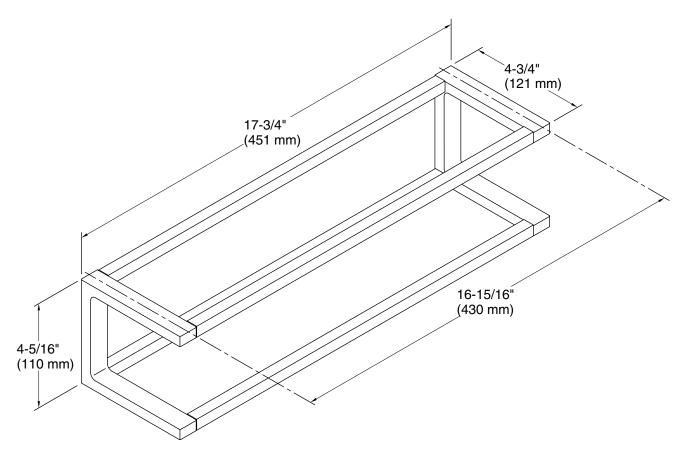

## **Technical Information**

All product dimensions are nominal.

Material: Zinc, Brass